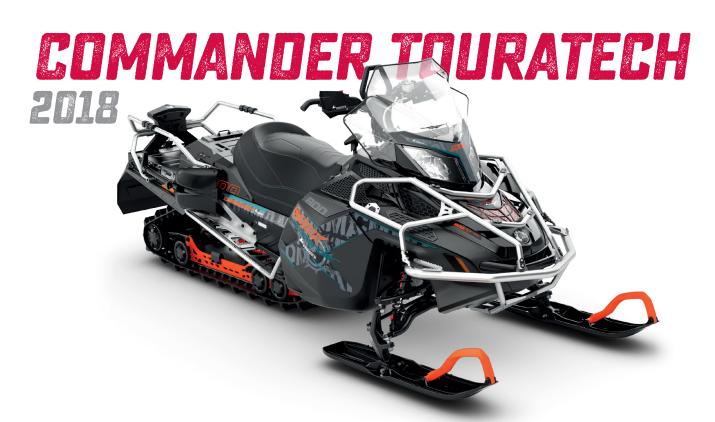

## **FEATURES**

| Frame              | L-XU                         |
|--------------------|------------------------------|
| Skis               | Blade XC                     |
| Seating            | Modular, 1-up heated         |
| Handlebar          | U-type steel, mountain strap |
| Riser block height | Adjustable 130-205 mm        |
| Starter            | Manual, Electric             |
| Reverse            | Mechanical (2F-N-R)          |

| Heated throttle lever | Standard            |
|-----------------------|---------------------|
| Heated grips          | Standard            |
| Gauge                 | Multifunction       |
| Mirrors               | -                   |
| Windshield            | Mid-high, one piece |
| Hitch                 | Standard            |